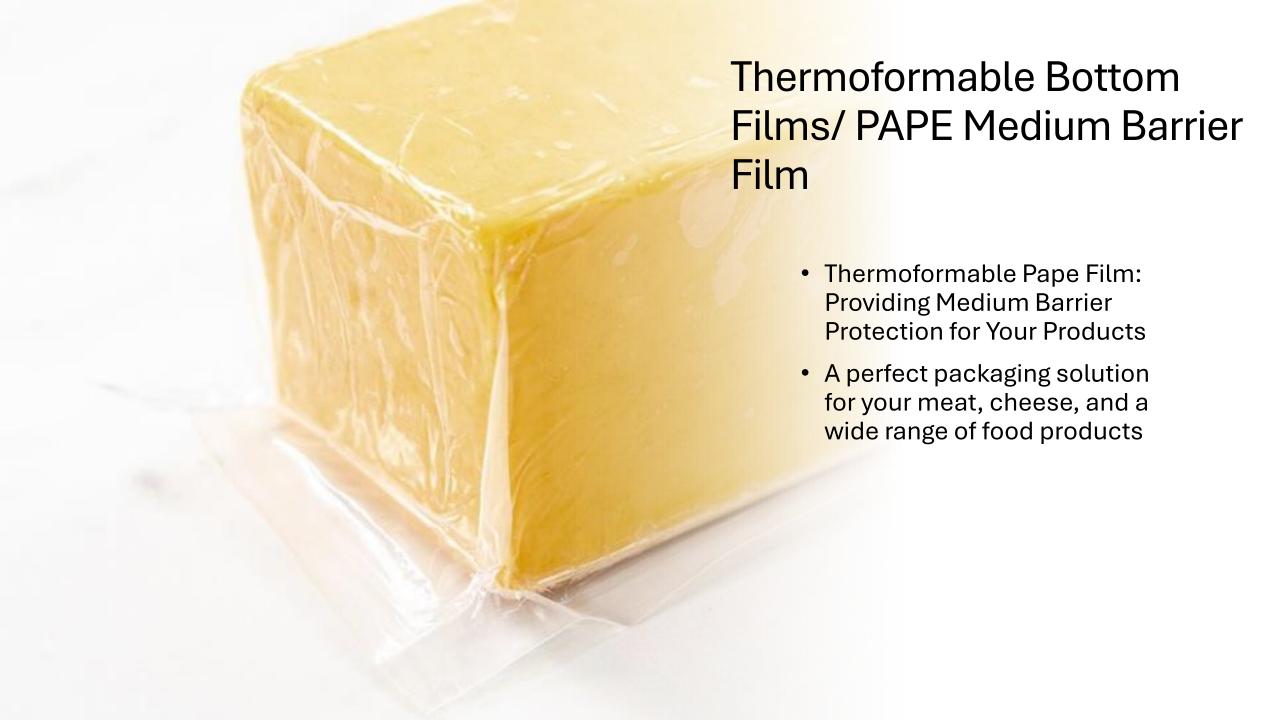

Thermoformable Bottom Films/ PA/EVOH/PE Medium Barrier Film

 Thermoformable Pa/evoh/PE Film: Providing High Barrier Protection for your Products

 A perfect packaging solution for your meat, cheese, and a wide range of food products