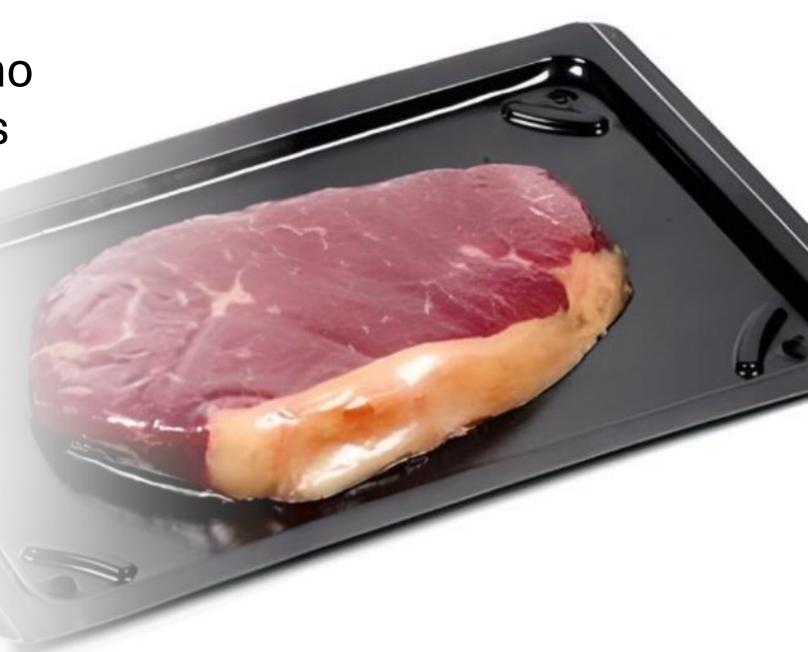

## Top Lidding Film for Mono PET Trays

- A solution for your Mono PET Trays
- Provides Barrier and Protects your Foods