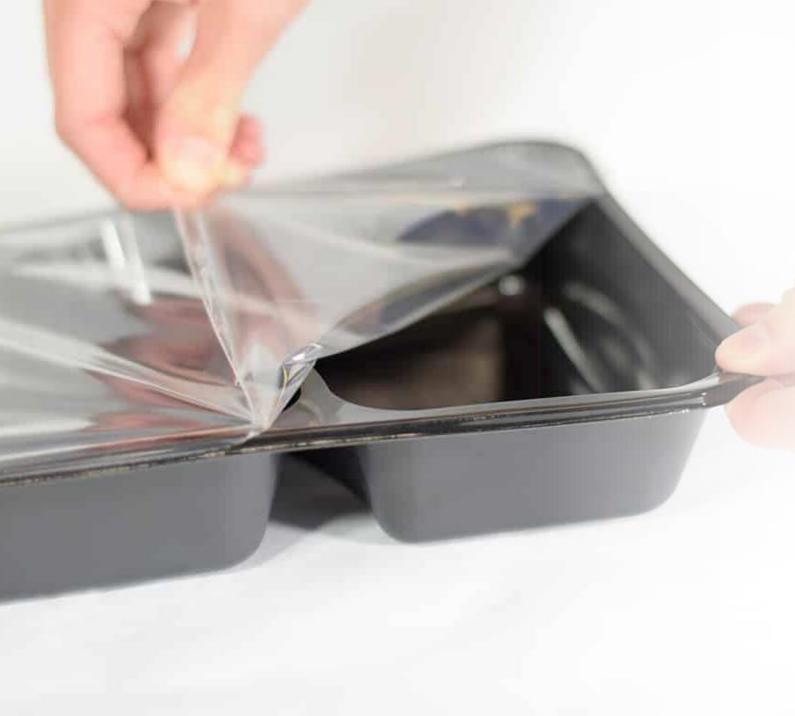

## Top Lidding Film for Mono PET Trays

- A solution for your Mono PET Trays
- Provides Barrier and Protects your Foods