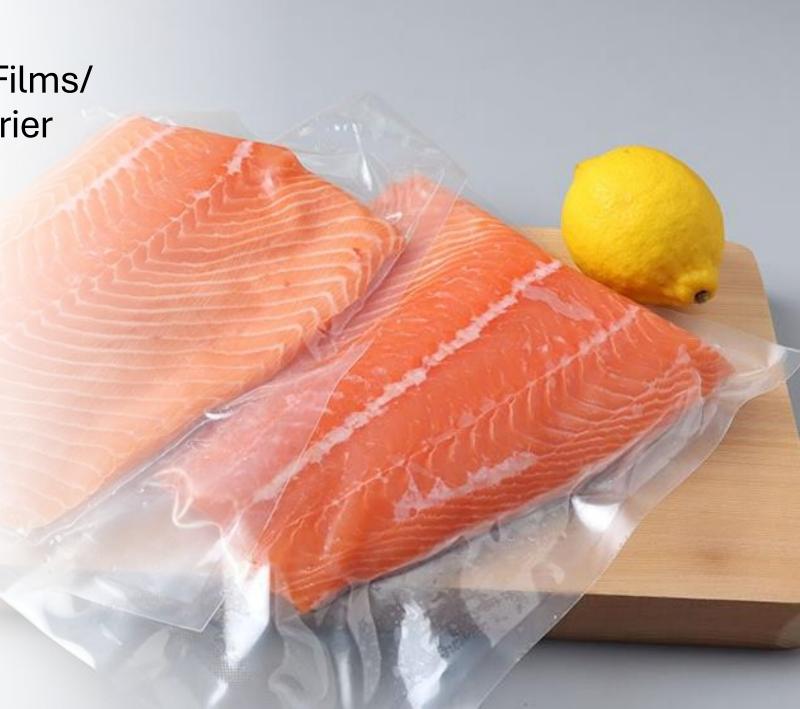

Thermoformable Bottom Films/ PA/EVOH/PE Medium Barrier Film

 Thermoformable Pa/evoh/PE Film: Providing High Barrier Protection for your Products

 A perfect packaging solution for your meat, cheese, and a wide range of food products